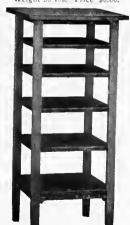

Bookcase No. 541.

Quartered Oak, Weathered and Early English. Quartered Oak, Weathered and Early English. Two Glass, 12x40 in., One Glass, 16x40 in. 16x58 in, Top. 58 in, High. Wood Knobs. Weight 195 lbs. Price \$36.00.